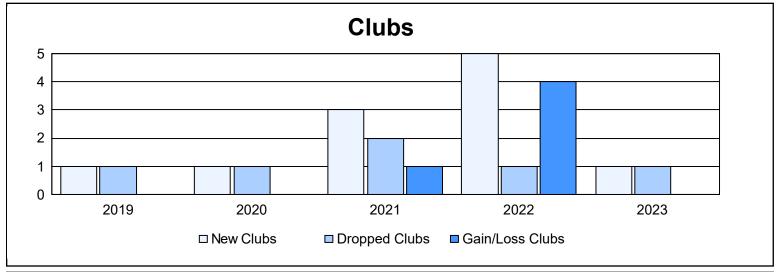

District B 9 As of June 2023 Cumulative

| Year      | New<br>Clubs | Dropped<br>Clubs | Gain/<br>Loss<br>Clubs | New<br>Members | Charter<br>Members | Reinstate<br>Members | Transfer<br>Members | Total<br>Member<br>Added | Total<br>Members<br>Dropped | Gain/<br>Loss<br>Members |
|-----------|--------------|------------------|------------------------|----------------|--------------------|----------------------|---------------------|--------------------------|-----------------------------|--------------------------|
| 2018-2019 | 1            | 1                | 0                      | 44             | 36                 | 15                   | 0                   | 95                       | 151                         | -56                      |
| 2019-2020 | 1            | 1                | 0                      | 59             | 22                 | 4                    | 2                   | 87                       | 72                          | 15                       |
| 2020-2021 | 3            | 2                | 1                      | 44             | 87                 | 34                   | 5                   | 170                      | 228                         | -58                      |
| 2021-2022 | 5            | 1                | 4                      | 45             | 128                | 32                   | 4                   | 209                      | 163                         | 46                       |
| 2022-2023 | 1            | 1                | 0                      | 33             | 33                 | 2                    | 1                   | 69                       | 126                         | -57                      |
| Average   | 2            | 1                | 1                      | 45             | 61                 | 17                   | 2                   | 126                      | 148                         | -22                      |